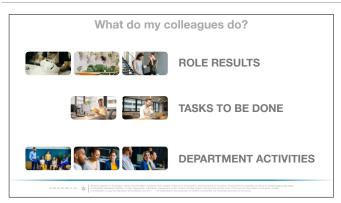

Avere un ruolo di responsabilità, con o senza colleghi diretti a supporto.

La managerialità imprenditoriale consiste nel farlo pensando a lungo termine e al mantenimento delle benessere delle persone.

Sapere cosa fanno, come lo fanno ...

... e come si organizzano.

Un ruolo che possiamo definire "di servizio" alle persone.

Che assegna compiti e delega stimolando le persone ad essere protagoniste del loro risultato

Che faccia di noi una guida autorevole ...