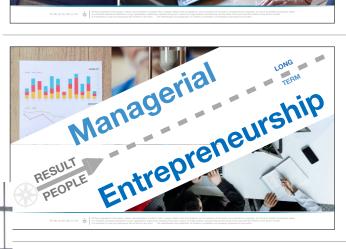

Avere un ruolo di responsabilità, con o senza colleghi diretti a supporto.

La managerialità imprenditoriale consiste nel farlo pensando a lungo termine e al mantenimento delle benessere delle persone.

Sapere cosa fanno, come lo fanno ...