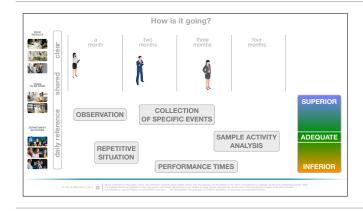

Per dare feedback idonei, dobbiamo averlo definito a monte.

La misurazione deve essere chiara e condivisa con il collega, in modo tale che guidi il suo operato quotidiano.

Il rapporto con il nostro manager è un'altro tassello importante nel lavoro di responsabile.