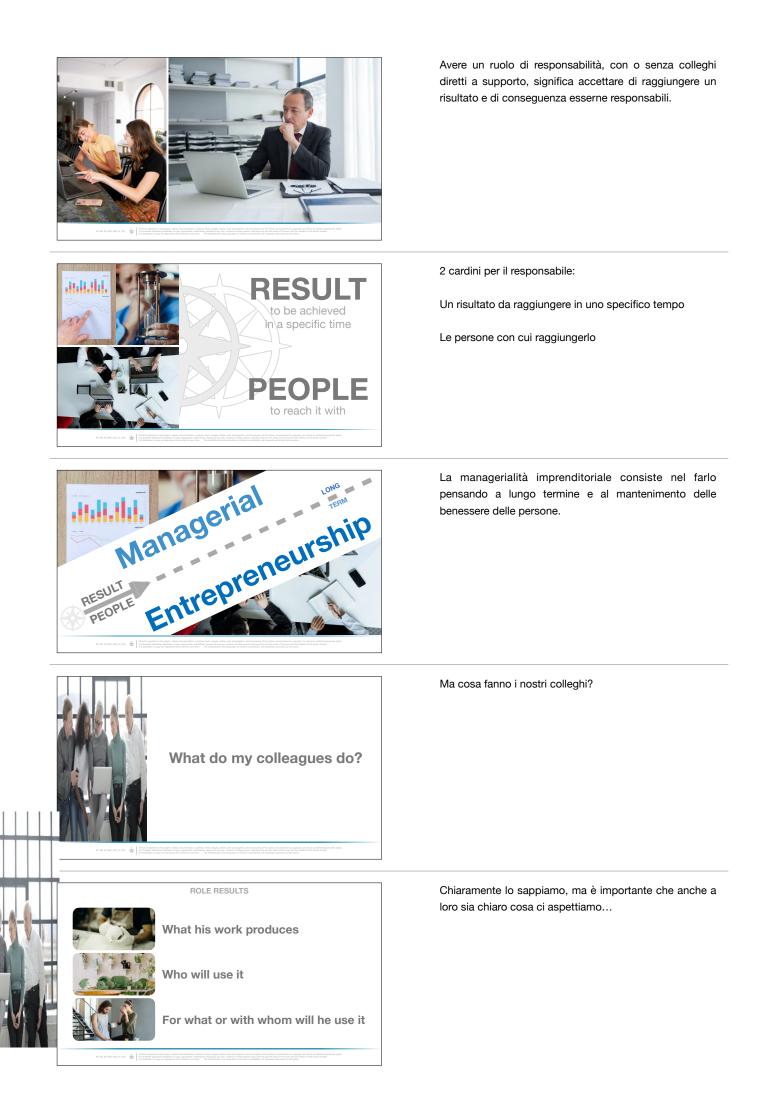

## Managerialità imprenditoriale Manager

Guidare una squadra è una delle attività in cui viene coinvolto un responsabile. Significa essere quello che comunemente viene chiamato "Team leader"

La collaborazione e le relazioni tra Responsabili di reparto e team leader determinano la performance.