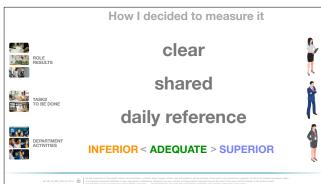

Per dare feedback idonei, dobbiamo averlo definito a monte.

La misurazione deve essere chiara e condivisa con il collega, in modo tale che guidi il suo operato quotidiano.

Il rapporto con il nostro manager è un'altro tassello importante nel lavoro di responsabile.