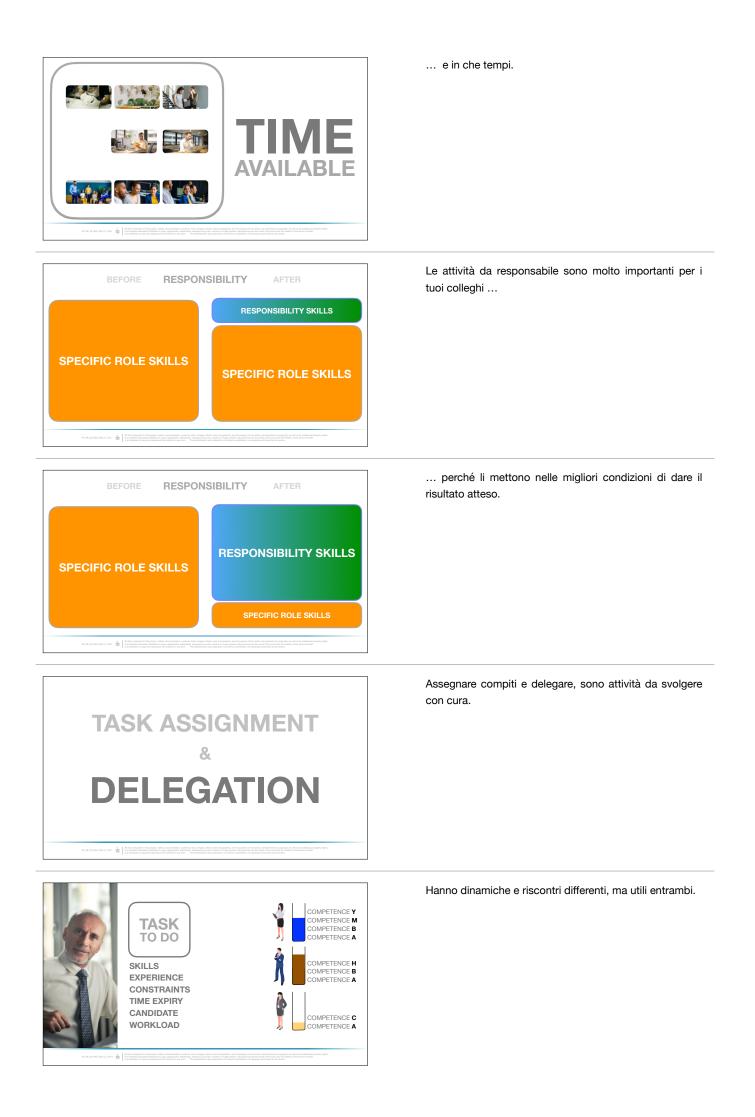

## **Risultati** Managerialità imprenditoriale

## Managerialità imprenditoriale Intermedi



**SOLO UN PDF** 

100

## Managerialità imprenditoriale Manager









Guidare una squadra è una delle attività in cui viene coinvolto un responsabile. Significa essere quello che comunemente viene chiamato "Team leader"



La collaborazione e le relazioni tra Responsabili di reparto e team leader determinano la performance.



Per dare feedback idonei, dobbiamo averlo definito a monte.





La misurazione deve essere chiara e condivisa con il collega, in modo tale che guidi il suo operato quotidiano.

Il rapporto con il nostro manager è un'altro tassello importante nel lavoro di responsabile.



High position Macro vision Orientation

Lowest position Micro vision Specific direction More details

Few details

Il nostro manager ha il compito di definire i risultati, quantitativi o di valore, oltre che decidere la qualità necessaria.

Noi, quello di essere