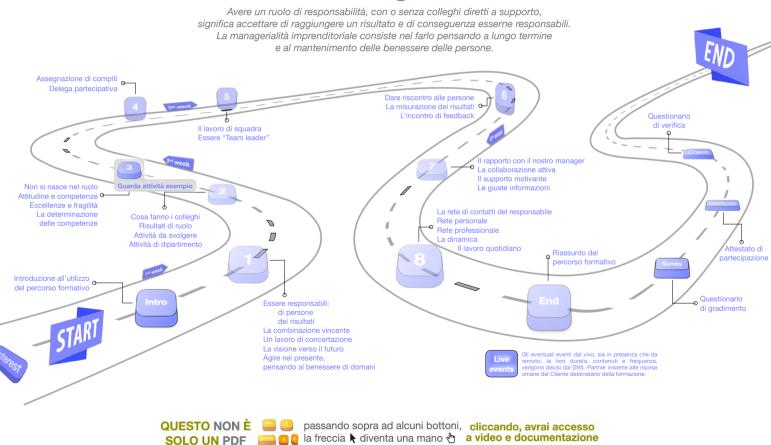

## **Risultati** Managerialità imprenditoriale

## Managerialità imprenditoriale Intermedi



**SOLO UN PDF** 

100

## Managerialità imprenditoriale Manager









Guidare una squadra è una delle attività in cui viene coinvolto un responsabile. Significa essere quello che comunemente viene chiamato "Team leader"



La collaborazione e le relazioni tra Responsabili di reparto e team leader determinano la performance.



Per dare feedback idonei, dobbiamo averlo definito a monte.





La misurazione deve essere chiara e condivisa con il collega, in modo tale che guidi il suo operato quotidiano.

Il rapporto con il nostro manager è un'altro tassello importante nel lavoro di responsabile.



High position Macro vision Orientation

Lowest position Micro vision Specific direction More details

Few details

Il nostro manager ha il compito di definire i risultati, quantitativi o di valore, oltre che decidere la qualità necessaria.

Noi, quello di ess