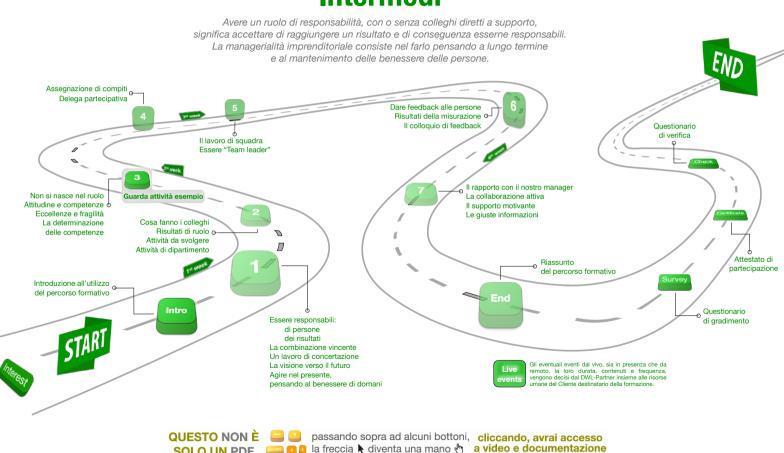

## **Risultati** Managerialità imprenditoriale

## Managerialità imprenditoriale Intermedi



**SOLO UN PDF** 

100

## Managerialità imprenditoriale Manager









Guidare una squadra è una delle attività in cui viene coinvolto un responsabile. Significa essere quello che comunemente viene chiamato "Team leader"



La collaborazione e le relazioni tra Responsabili di reparto e team leader determinano la performance.



Per dare feedback idonei, dobbiamo averlo definito a monte.





La misurazione deve essere chiara e condivisa con il collega, in modo tale che guidi il suo operato quotidiano.

Il rapporto con il nostro manager è un'altro tassello importante nel lavoro di responsabile.



High position Macro vision Orientation

Lowest position Micro vision Specific direction More details

Few details

Il nostro manager ha il compito di definire i risultati, quantitativi o di va