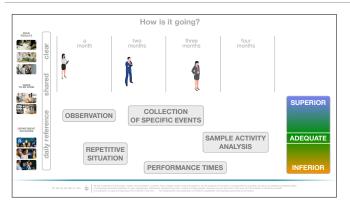

Puisse-t-il faire de nous un guide faisant autorité...

Avec des relations entretenues dans le temps

Mesurer, observer pour donner un feedback proactif aux gens

Complémentaire avec le rôle de « notre » manager.