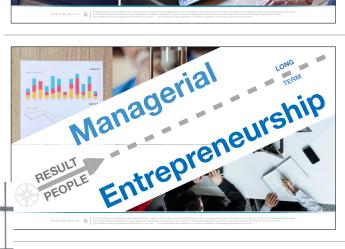

Avoir un rôle à responsabilité, avec ou sans collègues directs pour vous épauler.

Le management entrepreneurial consiste à le faire en pensant sur le long terme et en préservant le bien-être des personnes.