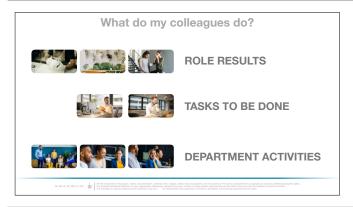

Savoir ce qu'ils font, comment ils le font...

...et comment ils s'organisent.

Un rôle que l'on peut définir comme « service » aux personnes.

Qui attribue des tâches et des délégués, encourageant les gens à être protagonistes de leur résultat