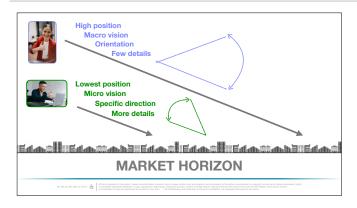

Puisse-t-il faire de nous un guide faisant autorité...

Avec des relations entretenues dans le temps

Mesurer, observer pour donner un feedback proactif aux gens

Complémentaire avec le rôle de « notre » manager.