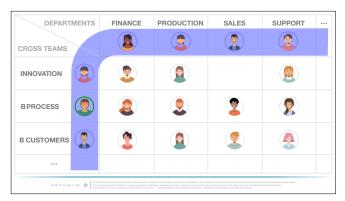

Savoir ce qu'ils font, comment ils le font...

...et comment ils s'organisent.

Un rôle que l'on peut définir comme « service » aux personnes.

Qui attribue des tâches et des délégués, encourageant les gens à être protagonistes de leur résultat