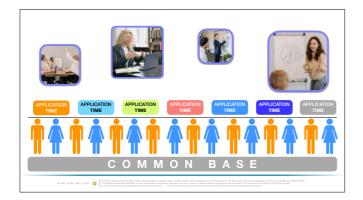

...com participantes homogéneos...

... durante a viagem digital, ou seguindo-a.

Enriqueça a formação com o que considera mais adequado: como sala de aula, eventos, testemunhos.

Sabe o que é necessário, nós pensamos na base dos seus projetos de formação e crescimento.