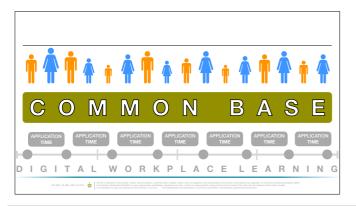

Uma base comum para os participantes...

...que determina um nível de conhecimento da competência, semelhante entre todas elas.

Torna-se mais fácil, mais direcionado e mais fácil imaginar intervenções ao vivo...

...com participantes homogéneos...

... durante a viagem digital, ou seguindo-a.

Enriqueça a formação com o que considera mais adequado: como sala de aula, eventos, testemunhos.

Sabe o que é necessário, nós pensamos na base dos seus projetos de formação e crescimento.