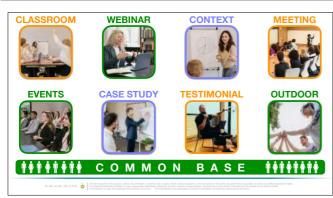

...com participantes homogéneos...

... durante a viagem digital, ou seguindo-a.

Enriqueça a formação com o que considera mais adequado: como sala de aula, eventos, testemunhos.

Sabe o que é necessário, nós pensamos na base dos seus projetos de formação e crescimento.