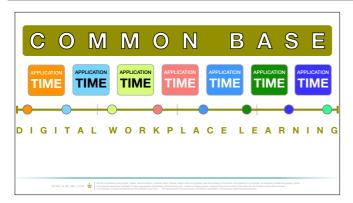

Predisposição para formação mista: digital e presencial.

Os percursos DWL envolvem a integração entre intervenções digitais e presenciais, presenciais ou remotas, através da formação de profissionais.

Facilitam a integração da formação com as atividades, criando espaços para aplicação durante o curso.

Uma base comum para os participantes...

...que determina um nível de conhecimento da competência, semelhante entre todas elas.

Torna-se mais fácil, mais direcionado e mais fácil imaginar intervenções ao vivo...