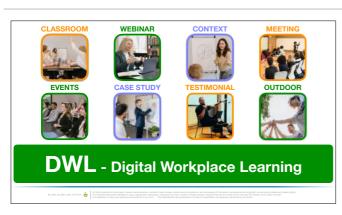

Predisposição para formação mista: digital e presencial.

Os percursos DWL envolvem a integração entre intervenções digitais e presenciais, presenciais ou remotas, através da formação de profissionais.

Facilitam a integração da formação com as atividades, criando espaços para aplicação durante o curso.

...com participantes homogéneos...

... durante a viagem digital, ou seguindo-a.

Enriqueça a formação com o que considera mais adequado: como sala de aula, eventos, testemunhos.

Sabe o que é necessário, nós pensamos na base dos seus projetos de formação e crescimento.