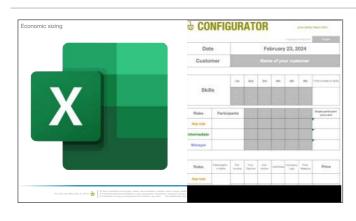

…関心度を尋ねます。

電子メール リストを DWL に送信するだけです。

経済的なサイジング。シンプルな Excel シートで、トレーニングに参加するスキルと人を、異なる言語からでも同時に選択できます。複数のソリューションをシミュレートできます。参加者の数と必要なスキルの数が増加すると、顧客価格は下がります。

DWL への注文は、価格設定者が作成した PDF を添付するだけで、パートナーによって送信されます。