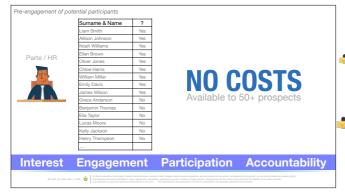

このパートナーシップは7つの部分に分かれています。

パートナーは、デジタル部分を統合してトレーニング提 案を顧客に説明できます。

ビデオやドキュメントを一緒に見て、その仕組みを共有 しましょう...

... 利用可能なさまざまなスキルのトレーニング コースを示し、プログラムと得られる結果を詳しく説明します...

…参加者が利用できる機能を使用して、実際のアクティビティを一緒に試してみます。

潜在的な参加者の事前エンゲージメント。オプションで、潜在的な参加者に、提案されたコースの内容を説明するビデオメールを送信することができます...

…関心度を尋ねます。

電子メール リストを DWL に送信するだけです。

経済的なサイジング。シンプルな Excel シートで、トレーニングに参加するスキルと人を、異なる言語からでも同時に選択できます。複数のソリューションをシミュレートできます。参加者の数と必要なスキルの数が増加すると、顧客価格は下がります。

DWL への注文は、価格設定者が作成した PDF を添付するだけで、パートナーによって送信されます。