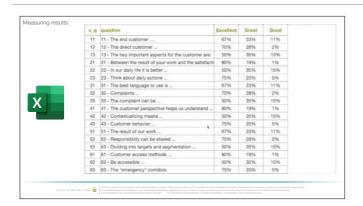

導入

活動

満足度アンケート

出席証明書

60日をチェック

完了していない場合は 24 時間後に再送信してください。

結果の測定。結果は、データ、グラフ、ピボットテーブルなど、能力を示す 18 の指標を含む Excel シートで生成されます。

収集方法に関係なく、主要な 5 つの言語で入手できます。