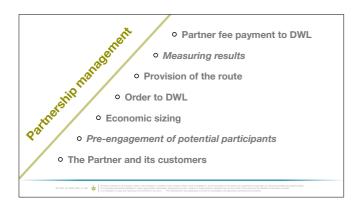

このパートナーシップは7つの部分に分かれています。

パートナーは、デジタル部分を統合してトレーニング提 案を顧客に説明できます。

ビデオやドキュメントを一緒に見て、その仕組みを共有 しましょう...

... 利用可能なさまざまなスキルのトレーニング コースを示し、プログラムと得られる結果を詳しく説明します...

…参加者が利用できる機能を使用して、実際のアクティビティを一緒に試してみます。

潜在的な参加者の事前エンゲージメント。オプションで、潜在的な参加者に、提案されたコースの内容を説明するビデオメールを送信することができます...

…関心度を尋ねます。

電子メール リストを DWL に送信するだけです。

経済的なサイジング。シンプルな Excel シートで、トレーニングに参加するスキルと人を、異なる言語からでも同時に選択できます。複数のソリューションをシミュレートできます。参加者の数と必要なスキルの数が増加すると、顧客価格は下がります。

DWL への注文は、価格設定者が作成した PDF を添付するだけで、パートナーによって送信されます。