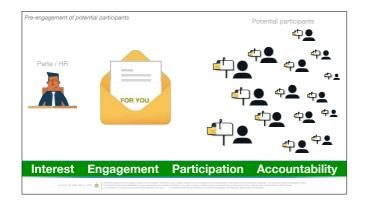

このパートナーシップは7つの部分に分かれています。

パートナーは、デジタル部分を統合してトレーニング提 案を顧客に説明できます。

ビデオやドキュメントを一緒に見て、その仕組みを共有 しましょう...

... 利用可能なさまざまなスキルのトレーニング コースを示し、プログラムと得られる結果を詳しく説明します...

…参加者が利用できる機能を使用して、実際のアクティビティを一緒に試してみます。

潜在的な参加者の事前エンゲージメント。オプションで、潜在的な参加者に、提案されたコースの内容を説明するビデオメールを送信することができます...

…関心度を尋ねます。

電子メール リストを DWL に送信するだけです。

経済的なサイジング。シンプルな Excel シートで、トレーニングに参加するスキルと人を、異なる言語からでも同時に選択できます。複数のソリューションをシミュレートできます。参加者の数と必要なスキルの数が増加すると、顧客価格は下がります。

DWL への注文は、価格設定者が作成した PDF を添付するだけで、パートナーによって送信されます。