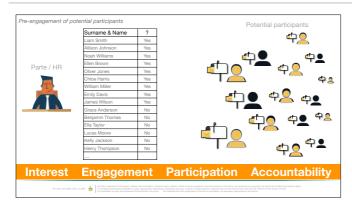

このパートナーシップは7つの部分に分かれています。

パートナーは、デジタル部分を統合してトレーニング提 案を顧客に説明できます。

ビデオやドキュメントを一緒に見て、その仕組みを共有 しましょう...

... 利用可能なさまざまなスキルのトレーニング コースを示し、プログラムと得られる結果を詳しく説明します...

…参加者が利用できる機能を使用して、実際のアクティビティを一緒に試してみます。

潜在的な参加者の事前エンゲージメント。オプションで、潜在的な参加者に、提案されたコースの内容を説明するビデオメールを送信することができます...

…関心度を尋ねます。

電子メール リストを DWL に送信するだけです。

経済的なサイジング。シンプルな Excel シートで、トレーニングに参加するスキルと人を、異なる言語からでも同時に選択できます。複数のソリューションをシミュレートできます。参加者の数と必要なスキルの数が増加すると、顧客価格は下がります。

DWL への注文は、価格設定者が作成した PDF を添付するだけで、パートナーによって送信されます。