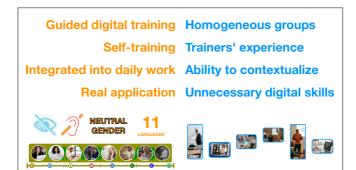

- 👌 🔡

... créer l'espace nécessaire à la mise en pratique de ce qui a été appris.

De cette manière, les connaissances des participants sont standardisées....

... préparer une base homogène...

... pour toute activité en live, en présentiel ou à distance.

Mené par DWL, pour des participants autonomes dans l'apprentissage et l'application quotidienne, il crée des groupes homogènes, valorisant l'expérience et la contextualisation des formateurs, même sans connaissances numériques.