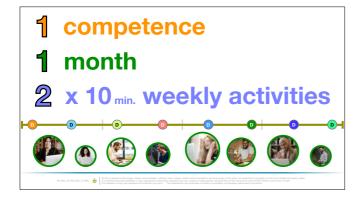

Chaque compétence s'acquiert de manière progressive et intégrée avec un travail en un mois...

Si nous parlons de formation, vous pouvez aujourd'hui choisir entre une formation présentielle et numérique.