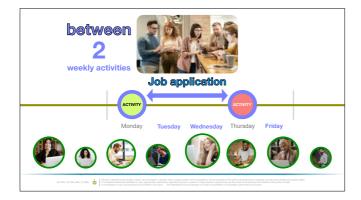

Chaque compétence s'acquiert de manière progressive et intégrée avec un travail en un mois...

Si nous parlons de formation, vous pouvez aujourd'hui choisir entre une formation présentielle et numérique.