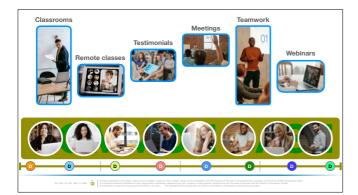

Chaque compétence s'acquiert de manière progressive et intégrée avec un travail en un mois...

Si nous parlons de formation, vous pouvez aujourd'hui choisir entre une formation présentielle et numérique.